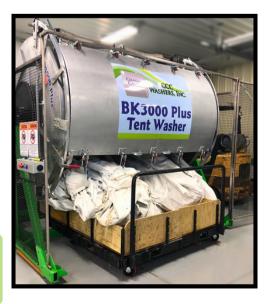

# **BK3000 Plus**

#### Our largest capacity washer.

This machine has 3,000+ sq. ft. capacity and four automatic wash cycles: Light, Regular, Heavy, and Custom cycle. It comes with one 300-gallon wash tank and two 250-gallon rinse tanks, along with our water reclamation system and tank heater. You choose between double and single rinse capacity. This machine automatically dumps clean tent sections at the end of the cycle.

Dimensions: 9'H x 132"W x 163"L Barrel Size: 8' x 6' - 235 cu. ft. Large Door Opening: 4' x 8' Capacity: Over 3,000 sq. ft. Weight: 5,500 lbs.

1-800-242-6833

715-341-6886

cccwashers.com