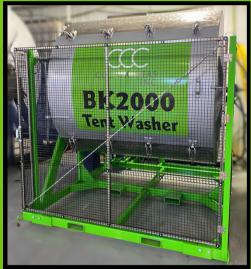

## **BK2000** Our most popular size!

This machine has a 2,000 sq. ft. capacity and four automatic wash cycles: Light, Regular, Heavy, and Custom cycle. It comes with two 250-gallon wash and rinse tanks, along with our water reclamation system and tank heater. Our tank heater has a heat timer function that allows you to set the heater to turn on a few hours or more before washing, which helps to save electricity.

Dimensions: 8'H x 8'8"W x 132"L Barrel Size: 6' x 6' - 175 cu. ft. Capacity: 2,000 sq. ft. Weight: 4,800 lbs.