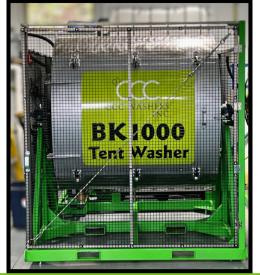

# **BK1000**

#### A great little workhorse for smaller tents.

This machine has a 1,000 sq. ft. capacity and four automatic wash cycles: Light, Regular, Heavy, and Custom cycle. It comes with two 250-gallon wash and rinse tanks, along with our water reclamation system and tank heater. Our water reclamation system is used to recycle and reuse water after each cycle.

Dimensions: 8'H x 94"W x 114"L Barrel Size: 5' x 5' - 100 cu. ft. Capacity: 1,000 sq. ft. Weight: 3,800 lbs.