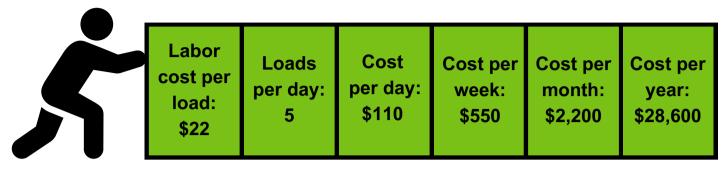

# Additional Labor Cost Using Manual Tent Washing Machine

Assuming labor cost of \$22/hour and 1 load completed per hour

Why waste money on a manual washing machine? Make your money work for YOU.